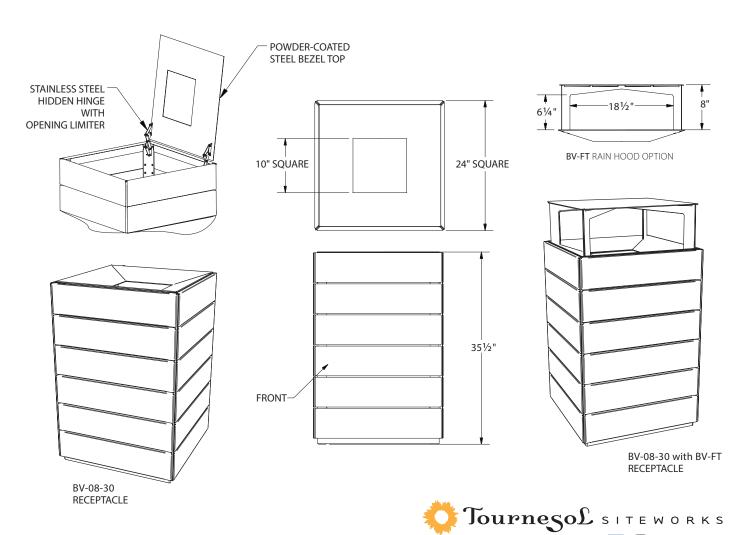

## **Boulevard Receptacles - Trash Bins & Recyclers**

| Part. No. | Collection | Material   | Description                                                                                         | Weight Lbs. |
|-----------|------------|------------|-----------------------------------------------------------------------------------------------------|-------------|
| BV-08-30  | Boulevard  | Wood/Steel | Boulevard Receptacle standard Hinged top open/top access, 24" sq., 35-12" H with 30 gal. HDPE Liner | 100         |
| BV-FT     | Boulevard  | Steel      | Flat top Rain Hood for BV-08-30 receptacle, with hood 43-1/2" H                                     | 25          |