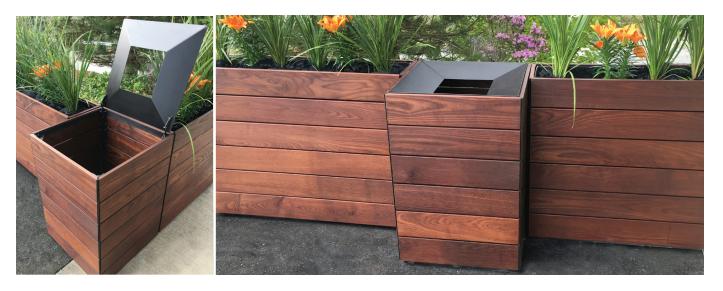

## Boulevard<sup>™</sup> Bins and Recyclers

Materials: Boulevard Wood & Mild Steel

Tournesol Siteworks' Boulevard™Trash Receptacles are designed as an addition to complement our Boulevard wood planters, decking, and Boulevard wood site furniture. It is a top open, top access style and may be delivered with an optional Rain Hood. The Boulevard Receptacle is recommended for smaller, distinct environments such as cafes or roof tops. Tournesol's environmentally-friendly Boulevard wood is designed for 25+ years of service and makes a beautiful, long-lasting commercial-grade receptacle.

- Manufactured with a sturdy 11 gauge frame with corrosion resistant undercoat and black powder-coated finish
- Boulevard Receptacles include a 30 gal. removable plastic liner
- Available in flat, hinged top for top-open access or with optional Rain Shield
- Matching Planters, Benches & Decking available