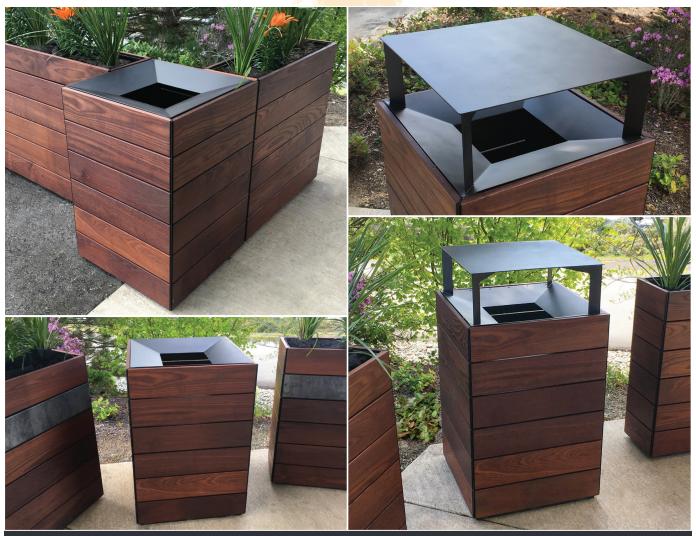

## Boulevard<sup>™</sup> Bins and Recyclers

Materials: Boulevard Wood & Mild Steel

Tournesol Siteworks' Boulevard™Trash Receptacles are designed as an addition to complement our Boulevard wood planters, decking, and Boulevard wood site furniture. It is a top open, top access style and may be delivered with an optional Rain Hood. The Boulevard Receptacle is recommended for smaller, distinct environments such as cafes or roof tops. Tournesol's environmentally-friendly Boulevard wood is designed for 25+ years of service and makes a beautiful, long-lasting commercial-grade receptacle.

- Manufactured with a sturdy 11 gauge frame with corrosion resistant undercoat and black powder-coated finish
- Boulevard Receptacles include a 30 gal. removable plastic liner
- Available in flat, hinged top for top-open access or with optional Rain Shield
- Matching Planters, Benches & Decking available

## **Boulevard Receptacles - Trash Bins & Recyclers**

| Part. No. | Collection | Material   | Description                                                                                         | Weight Lbs. |
|-----------|------------|------------|-----------------------------------------------------------------------------------------------------|-------------|
| BV-08-30  | Boulevard  | Wood/Steel | Boulevard Receptacle standard Hinged top open/top access, 24" sq., 35-12" H with 30 gal. HDPE Liner | 100         |
| BV-FT     | Boulevard  | Steel      | Flat top Rain Hood for BV-08-30 receptacle, with hood 43-1/2" H                                     | 25          |